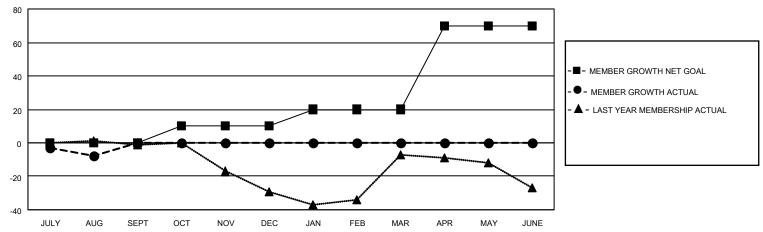

## GOALS AND ACTUAL MEMBERS CUMULATIVE

| DROPPED CLUBS: 0 |    | 4 CLUBS OF 39 ADDED 1 OR MORE | GENDER DISTRIBUTION             |              |     |
|------------------|----|-------------------------------|---------------------------------|--------------|-----|
|                  |    | NEW MEMBERS                   | MALE                            | 574 (76.13%) |     |
|                  |    |                               | FEMALE                          | 180 (23.87%) |     |
| DROPPED MEMBERS  |    |                               |                                 |              |     |
| DECEASED         | 4  | CLICK HERE FOR CUMULATIVE     | TOTAL FAMILY UNIT MEMBERS       |              | 100 |
| CLUB CANCELLED 0 |    | MEMBERSHIP DATA               |                                 |              | - 4 |
| OTHER            | 10 |                               | FAMILY MEMBERS PAYING HALF DUES |              | 51  |
| TOTAL            | 14 |                               | 000                             |              |     |